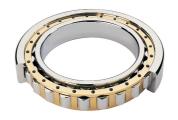

## NU 2336 EMA-TIMKEN CYLINDRISK RULLELEJE ENRADET MED MESSINGHOLDER

High quality cylindrical roller bearing with machined brass cage from the leading manufacturer TIMKEN. Featuring the TIMKEN EMA design. A premium land-riding cage, unique internal geometries, enhanced surface finishes and a compact design. All this adds up to longer life, improved uptime and reduced maintenance costs.